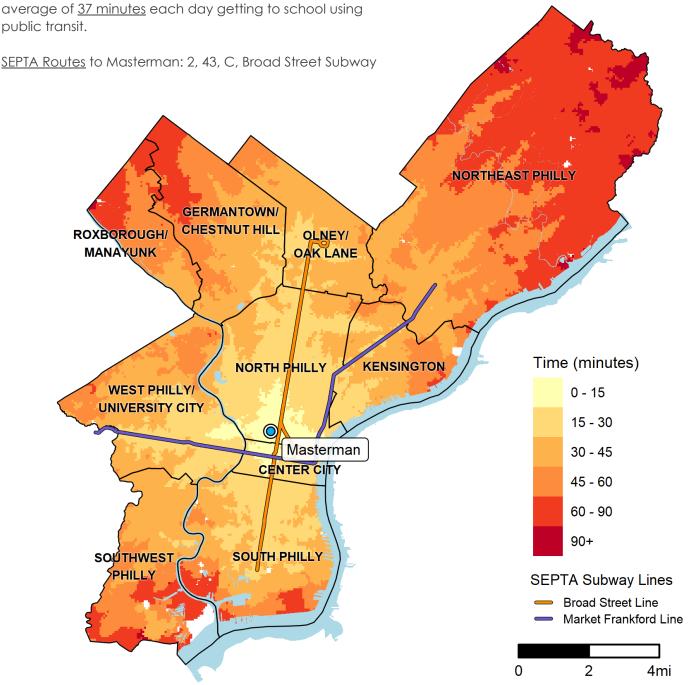

## How long will it take me to get to Julia R. Masterman High School?\*

1699 SPRING GARDEN ST. • 215-400-7580

## **Fast Facts:**

In 2018, Masterman students would have spent an average of 37 minutes each day getting to school using public transit.

## How to read this map?

If I live in the lightest shaded area around the school, it will take me about 15 minutes by public transit (not including Regional Rail) and/or on foot to get to Masterman by the time school starts.

\*Note: This map was calculated using 2018 SEPTA schedules.